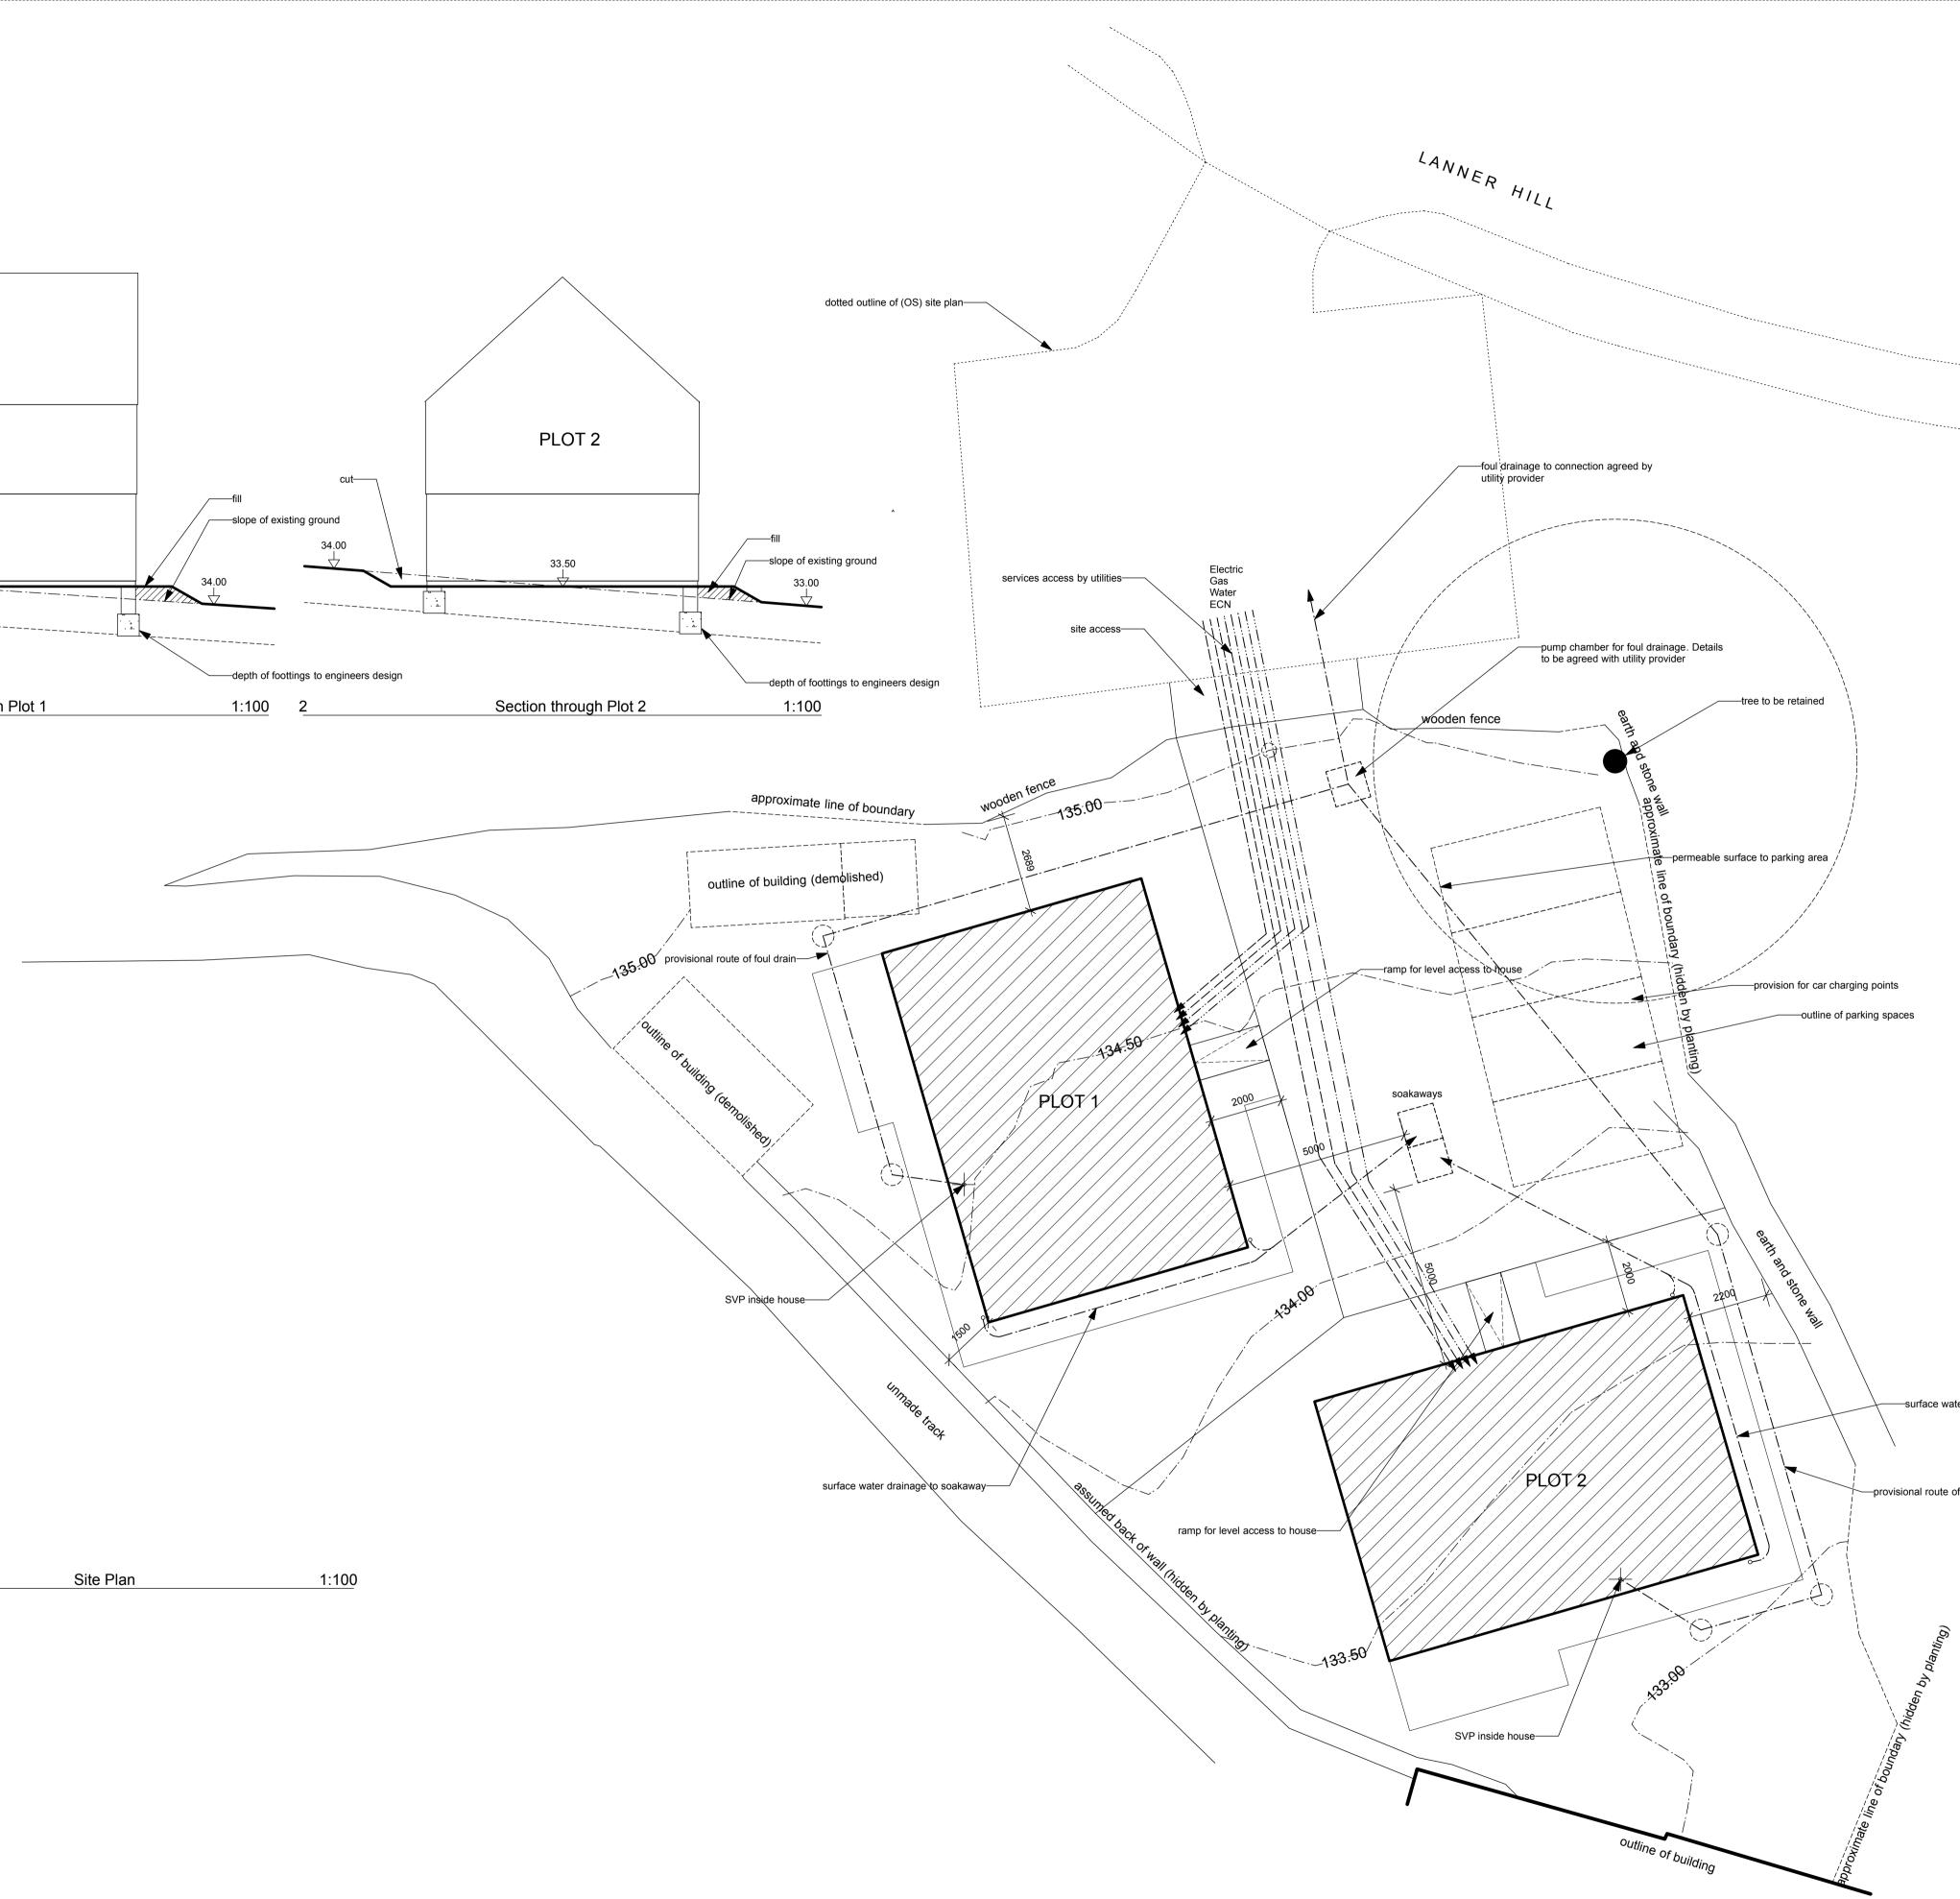

This drawing must be read in conjunction with the engineers structural specification and the SAP assessors design calculations which must be carried out prior to commencement of works including any amendments that may be required. Building regulation approval must be obtained prior to commencement of works

--surface water drainage to soakaway

-provisional route of foul drain

For Building Control Purposes Only

print to scale on A1 paper