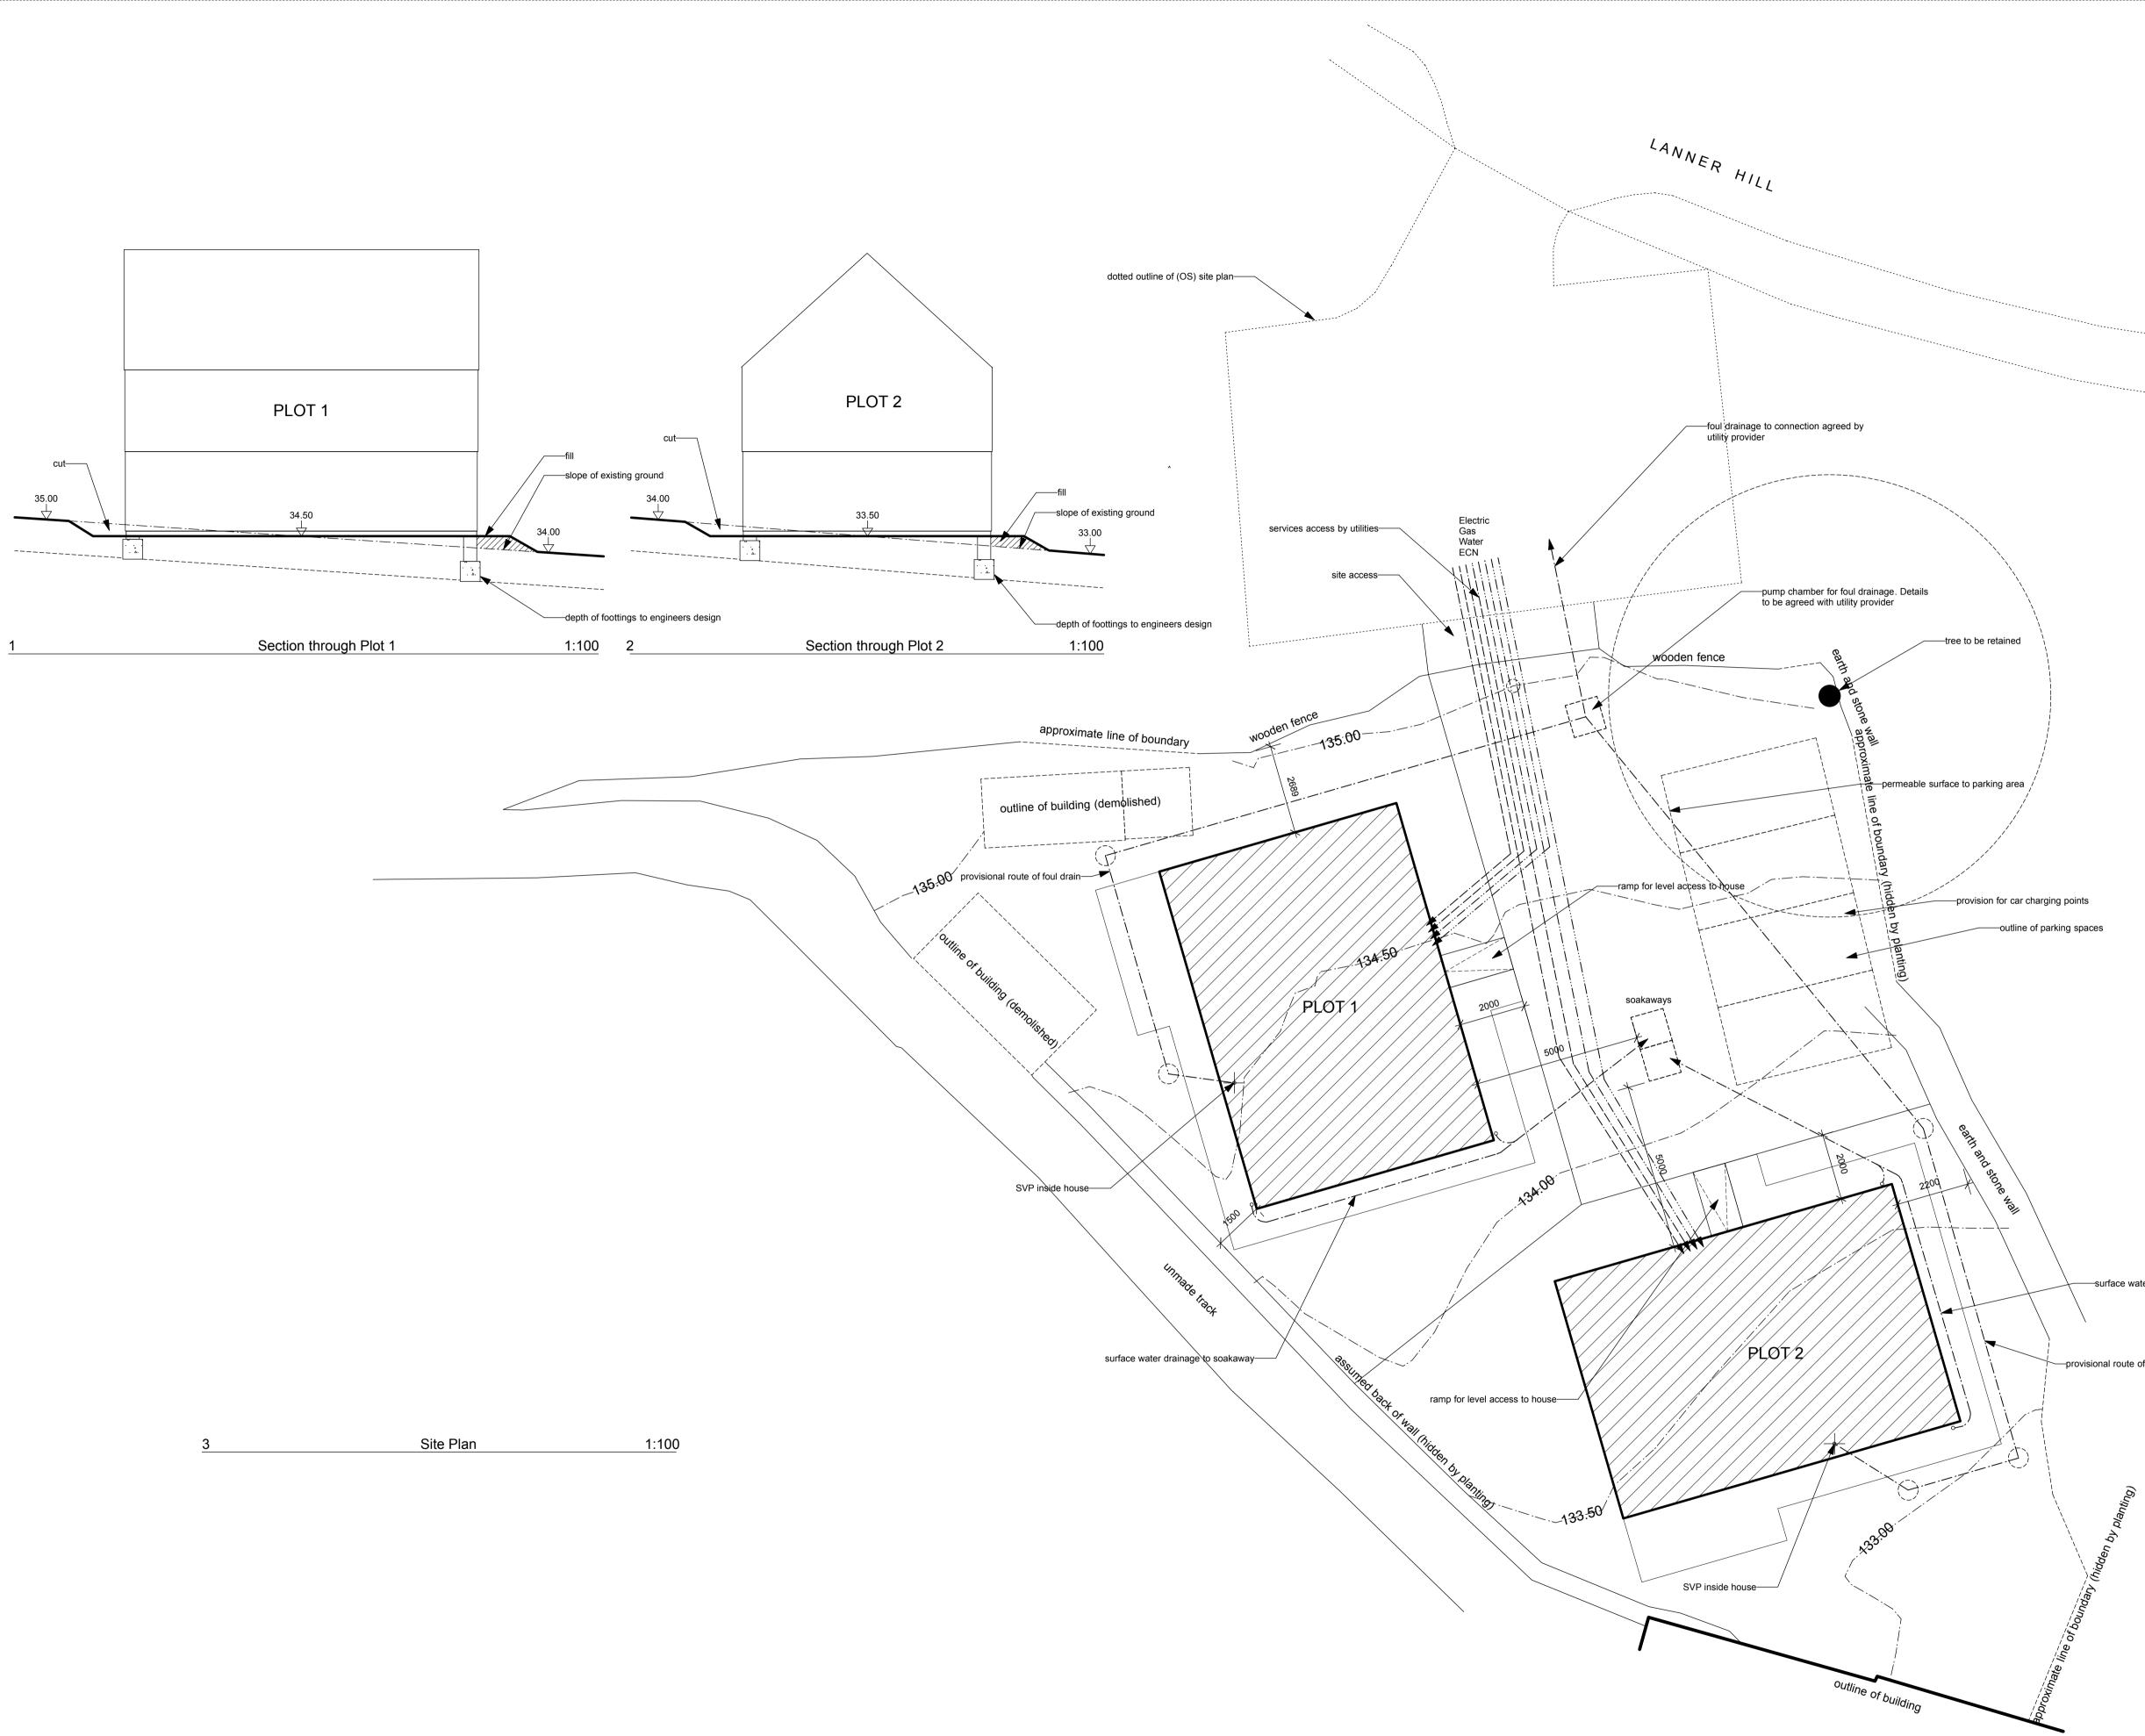

This drawing must be read in conjunction with the engineers structural specification and the SAP assessors design calculations which must be carried out prior to commencement of works including any amendments that may be required. Building regulation approval must be obtained prior to commencement of works

--surface water drainage to soakaway

-provisional route of foul drain

For Building Control Purposes Only

print to scale on A1 paper